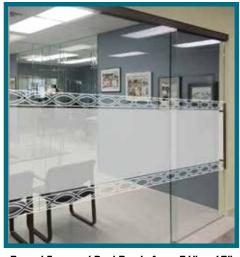

THE STATE OF THE S

Partial Frost w/ Dual Bands from 24" to 48"

Up to 2/3 frost coverage with single band

Dual Bands over clear glass

Sliding Glass Doors Plus Program

Circles

For factory direct pricing information and to discuss your project, please call us at 1-800-SHOWERS

or Click Here to Schedule Your FREE Estimate Online and Save \$100

Full Frost with reverse clear dual bands

Partial Frost w/ Dual Bands from 24" to 48"

Up to 2/3 frost coverage with single band

Dual Bands over clear glass

Sliding Glass Doors Plus Program