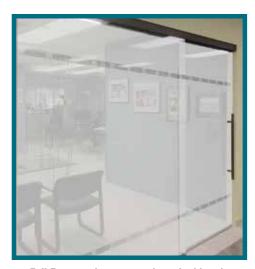

Partial Frost w/ Dual Bands from 24" to 48"

Up to 2/3 frost coverage with single band

Dual Bands over clear glass

Sliding Glass Doors Plus Program

**Straight Lines** 

Design Detail

For factory direct pricing information and to discuss your project, please call us at 1-800-SHOWERS

or Click Here to Schedule Your FREE Estimate Online and Save \$100

Full Frost with reverse clear dual bands

Partial Frost w/ Dual Bands from 24" to 48"

Up to 2/3 frost coverage with single band

Dual Bands over clear glass

Sliding Glass Doors Plus Program