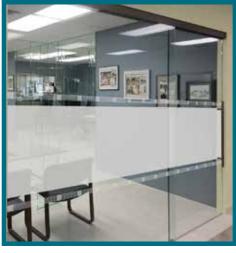

#### **Benefits of Sliding Glass Doors**

and the second s

Partial Frost w/ Dual Bands from 24" to 48"

Up to 2/3 frost coverage with single band

Dual Bands over clear glass

Sliding Glass Doors Plus Program

Squares

For factory direct pricing information and to discuss your project, please call us at 1-800-SHOWERS

or Click Here to Schedule Your FREE Estimate Online and Save \$100

Full Frost with reverse clear dual bands