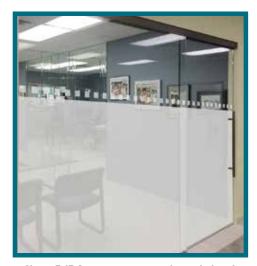

Partial Frost w/ Dual Bands from 24" to 48"

Up to 2/3 frost coverage with single band

Dual Bands over clear glass

Sliding Glass Doors Plus Program

**Straight Lines** 

Design Detail

For factory direct pricing information and to discuss your project, please call us at 1-800-SHOWERS

or Click Here to Schedule Your FREE Estimate Online and Save \$100

Full Frost with reverse clear dual bands

Partial Frost w/ Dual Bands from 24" to 48"

Up to 2/3 frost coverage with single band

Dual Bands over clear glass

Sliding Glass Doors Plus Program