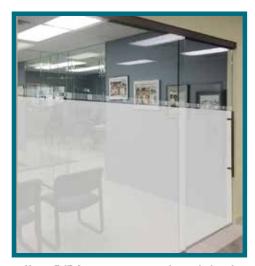

Partial Frost w/ Dual Bands from 24" to 48"

Up to 2/3 frost coverage with single band

Dual Bands over clear glass

Sliding Glass Doors Plus Program

**Straight Lines** 

Design Detail

For factory direct pricing information and to discuss your project, please call us at 1-800-SHOWERS

or Click Here to Schedule Your FREE Estimate Online and Save \$100

Full Frost with reverse clear dual bands

Partial Frost w/ Dual Bands from 24" to 48"

Up to 2/3 frost coverage with single band

Dual Bands over clear glass

Sliding Glass Doors Plus Program