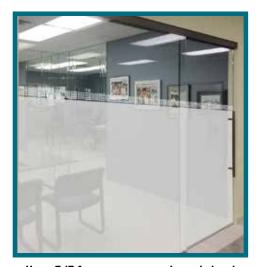

Partial Frost w/ Dual Bands from 24" to 48"

Up to 2/3 frost coverage with single band

Dual Bands over clear glass

Sliding Glass Doors Plus Program

**Straight Lines** 

Design Detail

For factory direct pricing information and to discuss your project, please call us at 1-800-SHOWERS

or Click Here to Schedule Your FREE Estimate Online and Save \$100

Full Frost with reverse clear dual bands

Partial Frost w/ Dual Bands from 24" to 48"

Up to 2/3 frost coverage with single band

Dual Bands over clear glass

Sliding Glass Doors Plus Program