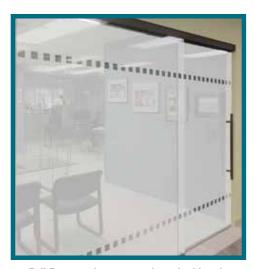

Partial Frost w/ Dual Bands from 24" to 48"

Up to 2/3 frost coverage with single band

Dual Bands over clear glass

Sliding Glass Doors Plus Program

**Straight Lines** 

Design Detail

For factory direct pricing information and to discuss your project, please call us at 1-800-SHOWERS

or Click Here to Schedule Your FREE Estimate Online and Save \$100

Full Frost with reverse clear dual bands

Partial Frost w/ Dual Bands from 24" to 48"

Up to 2/3 frost coverage with single band

Dual Bands over clear glass

Sliding Glass Doors Plus Program