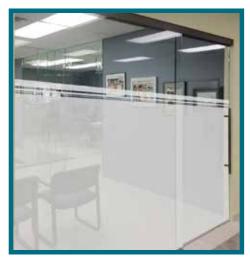

Partial Frost w/ Dual Bands from 24" to 48"

Up to 2/3 frost coverage with single band

Dual Bands over clear glass

Sliding Glass Doors Plus Program

**Straight Lines** 

Design Detail

For factory direct pricing information and to discuss your project, please call us at 1-800-SHOWERS

or Click Here to Schedule Your FREE Estimate Online and Save \$100

Full Frost with reverse clear dual bands

Partial Frost w/ Dual Bands from 24" to 48"

Up to 2/3 frost coverage with single band

Dual Bands over clear glass

Sliding Glass Doors Plus Program