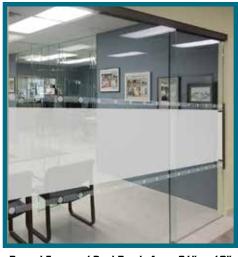

Partial Frost w/ Dual Bands from 24" to 48"

Up to 2/3 frost coverage with single band

Dual Bands over clear glass

Sliding Glass Doors Plus Program

**Straight Lines** 

Design Detail

For factory direct pricing information and to discuss your project, please call us at 1-800-SHOWERS

or Click Here to Schedule Your FREE Estimate Online and Save \$100

Full Frost with reverse clear dual bands

Partial Frost w/ Dual Bands from 24" to 48"

Up to 2/3 frost coverage with single band

Dual Bands over clear glass

Sliding Glass Doors Plus Program