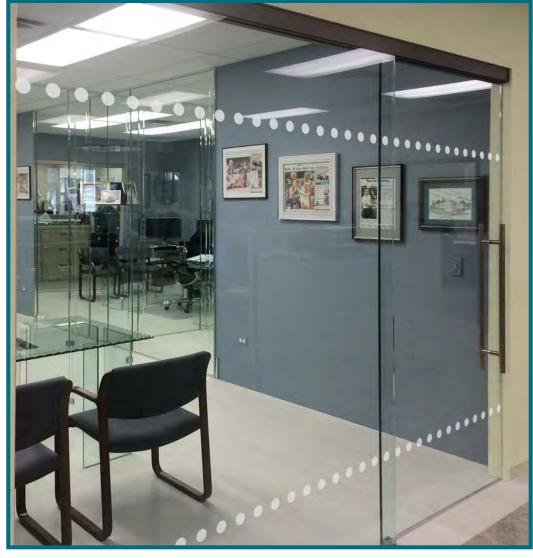

THE STATE OF THE S

Partial Frost w/ Dual Bands from 24" to 48"

Up to 2/3 frost coverage with single band

Dual Bands over clear glass

Sliding Glass Doors Plus Program

Circles

For factory direct pricing information and to discuss your project, please call us at 1-800-SHOWERS

or Click Here to Schedule Your FREE Estimate Online and Save \$100

Full Frost with reverse clear dual bands

Partial Frost w/ Dual Bands from 24" to 48"

Up to 2/3 frost coverage with single band

Dual Bands over clear glass

Sliding Glass Doors Plus Program