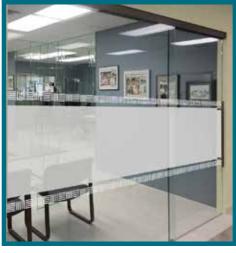

Partial Frost w/ Dual Bands from 24" to 48"

Up to 2/3 frost coverage with single band

Dual Bands over clear glass

Sliding Glass Doors Plus Program

**Straight Lines** 

Design Detail

For factory direct pricing information and to discuss your project, please call us at 1-800-SHOWERS

or Click Here to Schedule Your FREE Estimate Online and Save \$100

Full Frost with reverse clear dual bands

Partial Frost w/ Dual Bands from 24" to 48"

Up to 2/3 frost coverage with single band

Dual Bands over clear glass