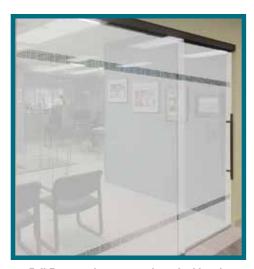

Partial Frost w/ Dual Bands from 24" to 48"

Up to 2/3 frost coverage with single band

Dual Bands over clear glass

Sliding Glass Doors Plus Program

**Straight Lines** 

Design Detail

For factory direct pricing information and to discuss your project, please call us at 1-800-SHOWERS

or Click Here to Schedule Your FREE Estimate Online and Save \$100

Full Frost with reverse clear dual bands

Partial Frost w/ Dual Bands from 24" to 48"

Up to 2/3 frost coverage with single band

Dual Bands over clear glass

Sliding Glass Doors Plus Program