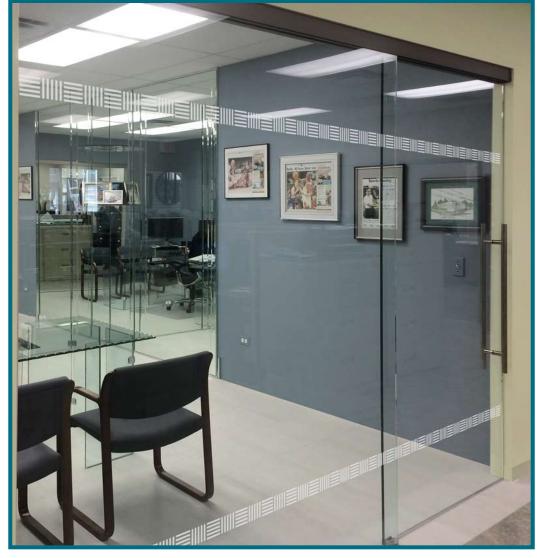

Partial Frost w/ Dual Bands from 24" to 48"

Up to 2/3 frost coverage with single band

Dual Bands over clear glass

Sliding Glass Doors Plus Program

**Straight Lines** 

Design Detail

For factory direct pricing information and to discuss your project, please call us at 1-800-SHOWERS

or Click Here to Schedule Your FREE Estimate Online and Save \$100

Full Frost with reverse clear dual bands

Partial Frost w/ Dual Bands from 24" to 48"

Up to 2/3 frost coverage with single band

Dual Bands over clear glass