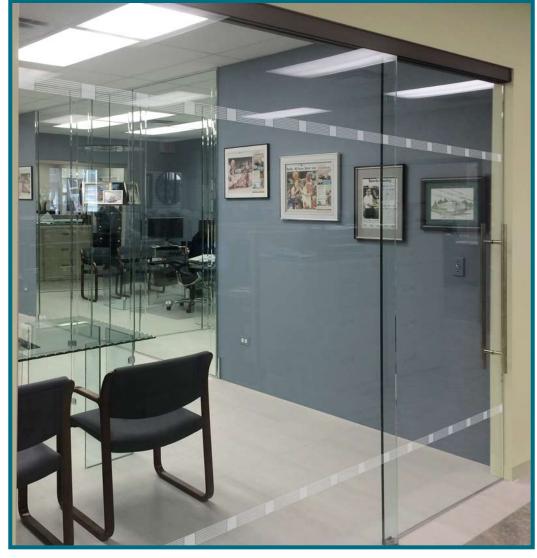

#### **Benefits of Sliding Glass Doors**

and the second s

Partial Frost w/ Dual Bands from 24" to 48"

Up to 2/3 frost coverage with single band

Dual Bands over clear glass

Sliding Glass Doors Plus Program

Squares

For factory direct pricing information and to discuss your project, please call us at 1-800-SHOWERS

or Click Here to Schedule Your FREE Estimate Online and Save \$100

Full Frost with reverse clear dual bands