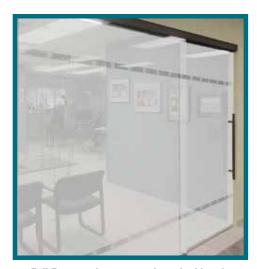

Partial Frost w/ Dual Bands from 24" to 48"

Up to 2/3 frost coverage with single band

Dual Bands over clear glass

Sliding Glass Doors Plus Program

**Straight Lines** 

Design Detail

For factory direct pricing information and to discuss your project, please call us at 1-800-SHOWERS

or Click Here to Schedule Your FREE Estimate Online and Save \$100

Full Frost with reverse clear dual bands

Partial Frost w/ Dual Bands from 24" to 48"

Up to 2/3 frost coverage with single band

Dual Bands over clear glass