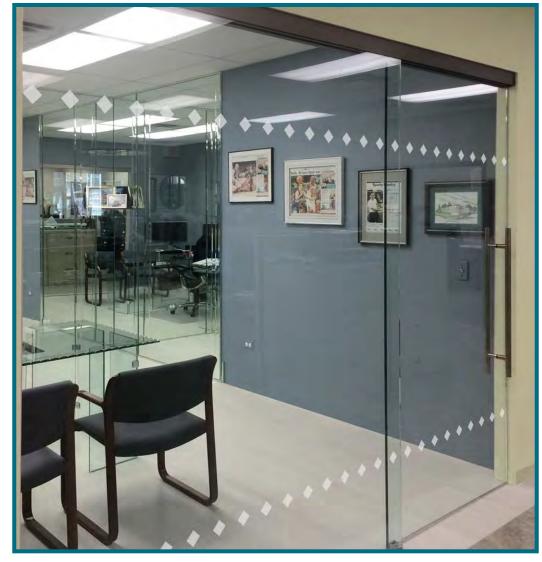

### **Diamonds**

For factory direct pricing information and to discuss your project, please call us at 1-800-SHOWERS

or Click Here to Schedule Your FREE Estimate Online and Save \$100

Full Frost with reverse clear dual bands

All glass ordered Includes FREE Clearshield Seal over etched area: Normally a \$200 per panel upgrade!