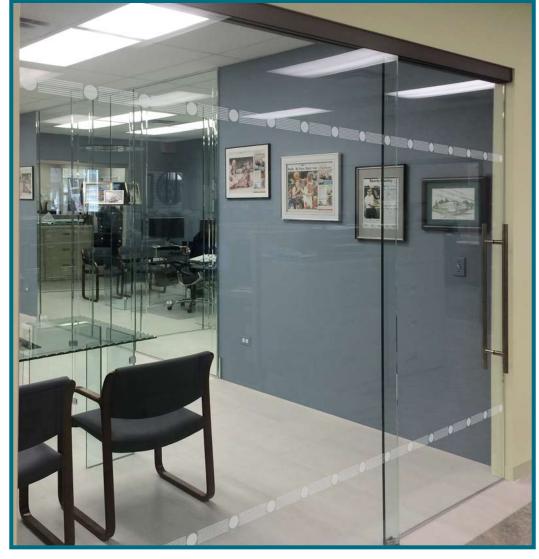

THE STATE OF THE S

Partial Frost w/ Dual Bands from 24" to 48"

Up to 2/3 frost coverage with single band

Dual Bands over clear glass

Sliding Glass Doors Plus Program

Circles

For factory direct pricing information and to discuss your project, please call us at 1-800-SHOWERS

or Click Here to Schedule Your FREE Estimate Online and Save \$100

Full Frost with reverse clear dual bands

Partial Frost w/ Dual Bands from 24" to 48"

Up to 2/3 frost coverage with single band

Dual Bands over clear glass

Sliding Glass Doors Plus Program